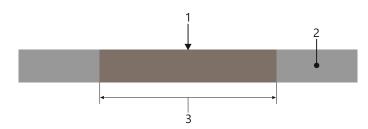

purposes only. You should refer to the full BSI Standards Publication BS1710 'Specification for identification of pipelines and services' for information on the full requirements.

**May 2025** 

www.rmlabels.com

Email: info@rmlabels.com

## Pipe Identification Tapes **Banding Colour Guides**



#### Application of basic identification colour only

Basic identification colour only applied as a band using the banding dimensions below, depending on the diameter of the service or the external surface of any insulation or external covering as points specified in 4.5 of BSI Specification for identification of pipelines and services:

- 1) diameters up to 50mm, minimum band width 130mm
- 2) diameters 50mm to 100mm, minimum band width 275mm
- 3) diameters above 100mm, minimum band width 450mm



#### Key

- 1) Basic identification colour
- 2) Decorative or natural colour
- 3) Dimension as specified in 7.2 of BSI Specification for identification of pipelines and services

#### Application of safety colours and code colours

The dimensions of the service identifier as it relates to the diameter of the service or the external surface of any insulation or external covering shall be of the dimensions detailed in a) to c) below. The centre code and/or safety colour band shall be of one colour or a combination of colours which enable the service to be identified. All code or safety colours shall be of equal width and accommodated within the dimensions of the code or safety colour. The minimum service identification dimensions shall be:

a) diameters up to 50mm, minimum band widths: bas