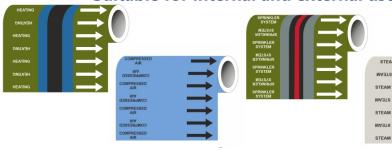

| £750.00     |
| EXD452C150            | Pure Orange RAL 2004      | 150mm             | -           | £429.00    | £750.00     |
| EXD454C150            | Mahogany Brown RAL 8016   | 150mm             | £75.00      | £429.00    | £750.00     |
| EXD455C150            | Yellow Ochre BS 08-C-35   | 150mm             | -           | £429.00    | £750.00     |
| All external tapes ar | e 23 metres long *Printed | to order - only a | vailable as | a box of 6 | or 12 rolls |





A limited quantity of external tapes are kept in stock. We will notify you as quickly as possible of the delivery timescale if we do not have enough stock to complete your order.

#### Pipe Banding: 3, 6 & 12 metre rolls available on our website Widths: 150mm, 275mm & 450mm Suitable for internal and external use





All prices subject to VAT **May 2025** 

STEAM

Specials made to order

**Contact us for details** 

To buy online: www.rmlabels.com Email: info@rmlabels.com

## **Pipe Identification Tapes Banding Colour Guides**

| Service                                                     | Identification Colour | Colour Code |
|-------------------------------------------------------------|-----------------------|-------------|
| Basic identification colours                                | _                     |             |
| Water                                                       | Green                 | 12-D-45     |
| Steam                                                       | Silver grey           | 10-A-03     |
| Oils - mineral, vegetable or animal<br>Combustible liquids  | Brown