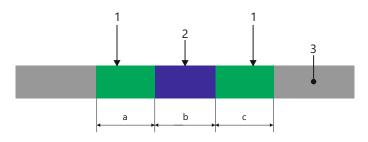

the service to be identified. All code or safety colours shall be of equal width and accommodated within the dimensions of the code or safety colour. The minimum service identification dimensions shall be:

a) diameters up to 50mm, minimum band widths: basic identification colour 50mm, code or safety colour 30mm

- b) diameters 50mm to 100mm, minimum band widths: basic identification colour 100mm, code or safety colour 75mm
- c) diameters above 100mm, minimum band widths: basic identification colour 150mm, code or safety colour 150mm

NOTE 1 Further examples are given in Annex C to Annex F of BSI Specification for identification of pipelines and services NOTE 2 The dimensions of the colour bands are illustrated in Figure 2 of BSI Specification for identification of pipelines and services



#### Key

- 1) Basic identification colour
- 3) Decorative or natural colour
- a) Dimensions as identified in 7.4 of BSI Specification for identification of pipelines and services 2) Safety or code colours (equal widths) b) Dimensions as identified in 7.4 of BSI Specification for identification of pipelines and services
  - c) Dimensions as identified in 7.4 of BSI Specification for identification of pipelines and services

www.rmlabels.com

Email: info@rmlabels.com

NOTE The colours in these examples are illustrative only. Reference should be made to Table 1 in BSI Specification for identification of pipelines and services for the relevant BS 4800 colour number.

> Extracts from BS1710: 2014 are reproduced with the kind permission of BSI Customer Services, 389 Chiswick High Road, London