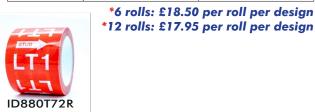

text) | 08-C-35/04-E-53            | £32.00      | £183.60    | £325.20     |
| *Conforms to BS1710 19 | 984 Regulations                         | *Printed to order - only a | vailable as | a box of 6 | or 12 rolls |

### Self-adhesive Pipe Markers and Pipe Banding Suitable for Internal or External Use - See our website for details







All prices subject to VAT May 2025

To buy online: www.rmlabels.com Email: info@rmlabels.com







Tape sizes are approximate

### Descriptive text & arrows, over-laminated and self-adhesive

75mm wide x 33 metres £19.95 per roll\*

| Code      | White text & arrows | Background colour |
|-----------|---------------------|-------------------|
| ID880T75R | LT1 STUB            | Red               |
| ID881T75B | LT2 STUB            | Blue              |





#### 24mm wide x 33 metres £11.75 per roll\*

| Code                                 | Black letters | Background colour |  |  |  |
|--------------------------------------|---------------|-------------------|--|--|--|
| ID370L24WA                           | А             | White             |  |  |  |
| ID371L24WB                           | В             | White             |  |  |  |
| *6 rolls: £11 55 per roll per design |               |                   |  |  |  |

i per roll per \*12 rolls: £10.95 per roll per design

| Where possible, all orders for stock items received |
|-----------------------------------------------------|
| by midday are dispatched the same day               |
| P&P from £8.75                                      |
| Dispatched using a next day courier se