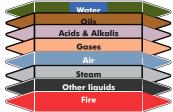

| Nitrogen (Black text)                   | Yellow Ochre 08-C-35       | £32.00      | £183.60    | £325.20     |
| ID461T150G             | Sprinklers* (White text)                | Green 12-D-45/Red 04-E-53  | £32.00      | £183.60    | £325.20     |
| ID441T150W             | Vent (Black text)                       | White 00-E-55              | £32.00      | £183.60    | £325.20     |
| ID500C150              | Yellow Ochre/Red/Yellow Ochre (no text) | 08-C-35/04-E-53            | £32.00      | £183.60    | £325.20     |
| *Conforms to BS1710 19 | 984 Regulations                         | *Printed to order - only a | vailable as | a box of 6 | or 12 rolls |

### Self-adhesive Pipe Markers and Pipe Banding Suitable for Internal or External Use - See our website for details







All prices subject to VAT May 2025

To buy online: www.rmlabels.com Email: info@rmlabels.com







Tape sizes are approximate

### Descriptive text & arrows, over-laminated and self-adhesive

75mm wide x 33 metres £19.95 per roll\*

| Code      | White text & arrows | Background colour |
|-----------|---------------------|-------------------|
| ID880T75R | LT1 STUB            | Red               |
| ID881T75B | LT2 STUB            | Blue              |





#### 24mm wide x 33 metres £11.75 per roll\*

| Code                                 | Black letters | Background colour |  |  |  |
|--------------------------------------|---------------|-------------------|--|--|--|
| ID370L24WA                           | А             | White             |  |  |  |
| ID371L24WB